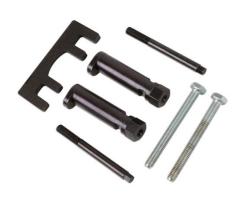

## Diesel Injector Extractor - for JLR 2.7, 3.6 engines

Diesel injector extractor for 2.7 V6 & 3.6 V8 CR engines fitted to Land Rover, Range Rover and Jaguar.

## **Additional Information**

- Applications: Land Rover 3.6L TDV8, 2.7L TDV6 diesel engines found in Land Rover Discovery 3, Discovery 4, New Range Rover, Range Rover Sport; Jaguar X200 S-type, X250 XF, X350 XJ.
- Equivalent to OEM 303-1127.
- · Mechanical extractor that removes the injector in one piece.
- · Made in Sheffield.