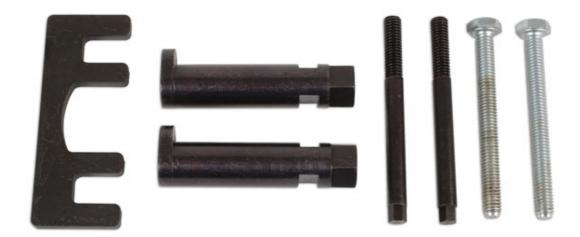

## Diesel Injector Extractor - for JLR 2.7, 3.6 engines

Diesel injector extractor for 2.7 V6 & 3.6 V8 CR engines fitted to Land Rover, Range Rover and Jaguar.

## **Additional Information**

- Applications: Land Rover 3.6L TDV8, 2.7L TDV6 diesel engines found in Land Rover Discovery 3, Discovery 4, New Range Rover, Range Rover Sport; Jaguar X200 S-type, X250 XF, X350 XJ.
- Equivalent to OEM 303-1127.
- · Mechanical extractor that removes the injector in one piece.
- · Made in Sheffield.