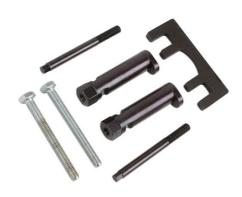

## Diesel Injector Extractor - for JLR 2.7, 3.6 engines

Diesel injector extractor for 2.7 V6 & 3.6 V8 CR engines fitted to Land Rover, Range Rover and Jaguar.

## **Additional Information**

- Applications: Land Rover 3.6L TDV8, 2.7L TDV6 diesel engines found in Land Rover Discovery 3, Discovery 4, New Range Rover, Range Rover Sport; Jaguar X200 S-type, X250 XF, X350 XJ.
- Equivalent to OEM 303-1127.
- · Mechanical extractor that removes the injector in one piece.
- · Made in Sheffield.