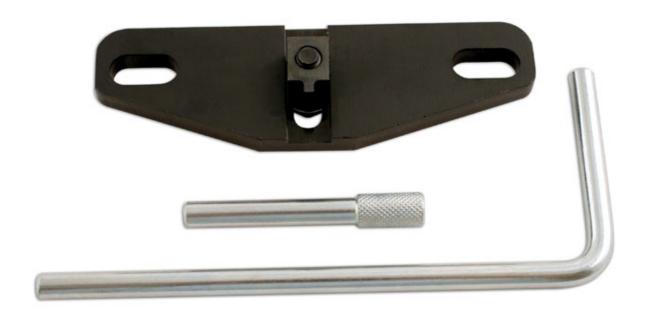

## Timing Tool Kit - for Land Rover, Ford, Jaguar

Developed for the 2.0/2.2 DOHC (Duratorq) common rail diesel engines found in Ford, Land Rover, Jaguar and Volvo vehicles. This kit allows the replacement of the timing belt whilst maintaining the correct timed position of the camshafts and crankshaft.